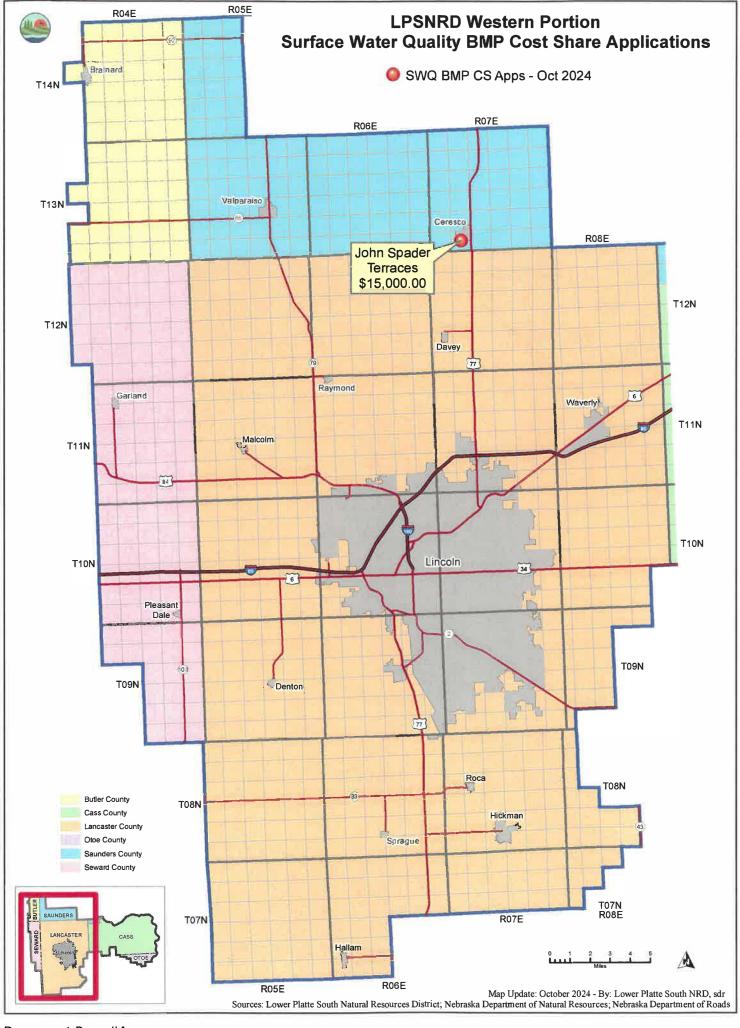

Surface Water Quality Best Management Practices Cost-Share Applications

Seven cost-share applications have been received for installing water quality improvement practices for the NRD's Fall Conservation Program. The Land Resources Subcommittee did not meet, however, the applications were reviewed by the Eastern and Western Review Groups and meet the criteria for the Cost-Share Program. Six applications are in the Eastern area and one is in the Western area, with none located within targeted areas. Staff recommends approval of the seven identified fall surface water quality BMP cost-share applications totaling an amount of \$105,000.00.

## **Western Section**

| Applicant Name | SEC | TWN | RNG | County   | Practice   | Amount       | Targeted Area |
|----------------|-----|-----|-----|----------|------------|--------------|---------------|
| John Spader    | 32  | 13  | 7   | Saunders | Terraces   | \$15,000.00  |               |
|                |     |     |     | -        | WEST TOTAL | \$15,000.00  |               |
|                | -   |     | İ   | -        | TOTAL      | \$105,000.00 |               |