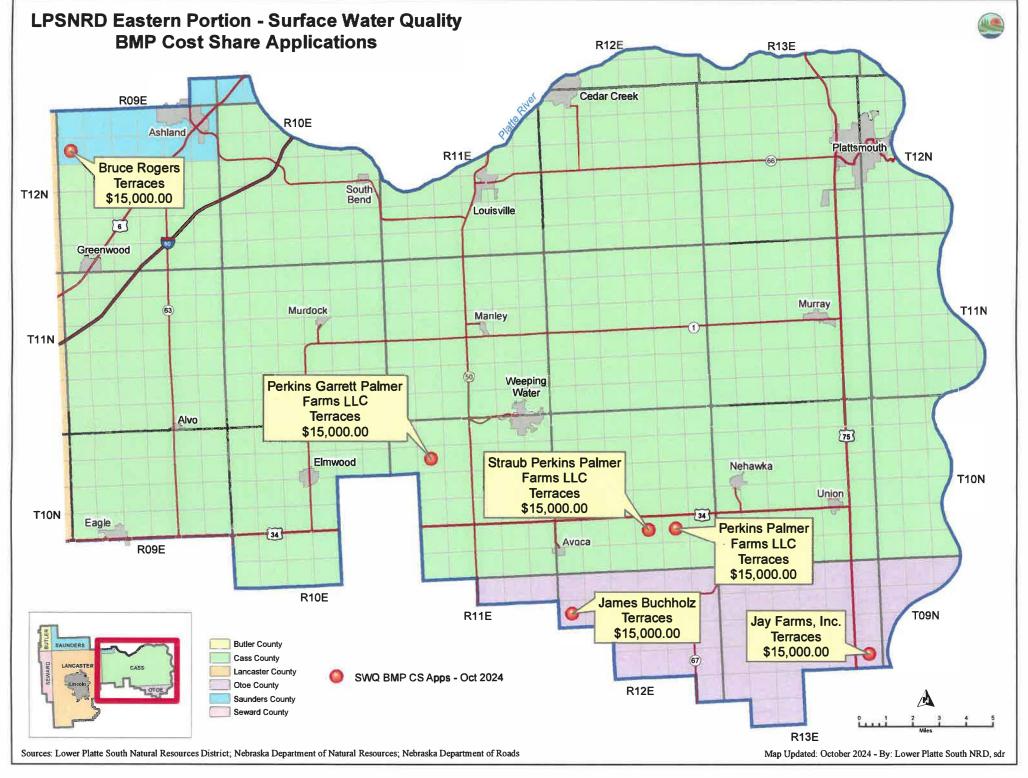

Surface Water Quality Best Management Practices Cost-Share Applications

Seven cost-share applications have been received for installing water quality improvement practices for the NRD's Fall Conservation Program. The Land Resources Subcommittee did not meet, however, the applications were reviewed by the Eastern and Western Review Groups and meet the criteria for the Cost-Share Program. Six applications are in the Eastern area and one is in the Western area, with none located within targeted areas. Staff recommends approval of the seven identified fall surface water quality BMP cost-share applications totaling an amount of \$105,000.00.

## **Eastern Section**

| Applicant Name                   | SEC | TWN | RNG | County   | Practice   | Amount      | Targeted Area |
|----------------------------------|-----|-----|-----|----------|------------|-------------|---------------|
| Straub Perkins Palmer Farms LLC  | 27  | 10  | 12  | Cass     | Terraces   | \$15,000.00 |               |
| Perkins Garrett Palmer Farms LLC | 8   | 10  | 11  | Cass     | Terraces   | \$15,000.00 |               |
| Perkins Palmer Farms LLC         | 26  | 10  | 12  | Cass     | Terraces   | \$15,000.00 |               |
| Jay Farms, Inc.                  | 24  | 9   | 13  | Otoe     | Terraces   | \$15,000.00 | -             |
| James Buchholz                   | 7   | 9   | 12  | Otoe     | Terraces   | \$15,000.00 |               |
| Bruce Rogers                     | 7   | 12  | 9   | Saunders | Terraces   | \$15,000.00 |               |
|                                  |     |     |     |          | EAST TOTAL | \$90,000.00 |               |