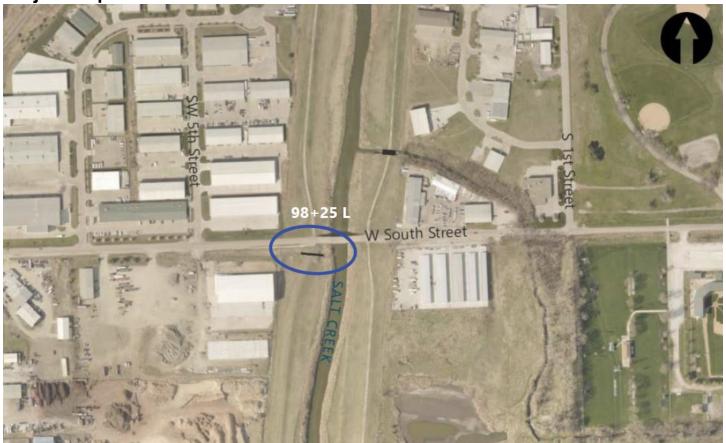

## SALT CREEK LEVEE PIPE REPLACEMENT PROJECT NEAR SOUTH **STREET (STA 98+25L)**

## **Project Schedule**

**Project coordination** required with US Army Corps of Engineers. No additional coordination required with landowners.

Project funded by Lower Platte South NRD

**Project Map** 