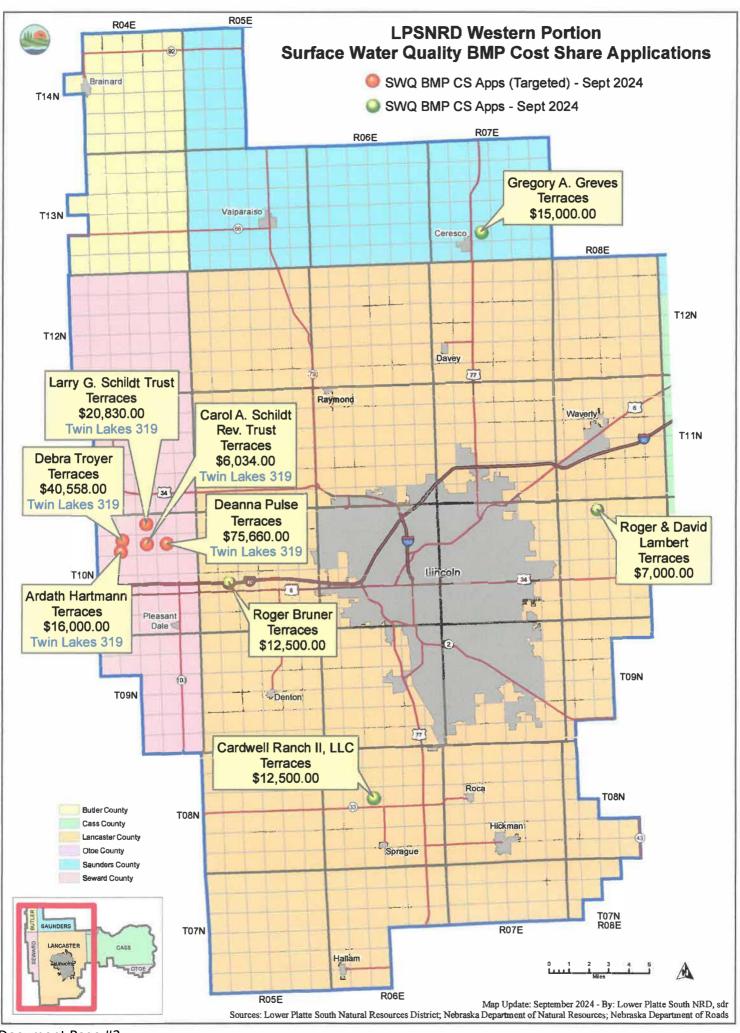

Surface Water Quality Best Management Practices Cost-Share Applications

Fifteen cost-share applications have been received for installing water quality improvement practices for the NRD's Fall Conservation Program. The Land Resources Subcommittee did not meet, however, the applications were reviewed by the Eastern and Western Review Groups and meet the criteria for the Cost-Share Program. Six applications are in the Eastern area and nine are in the Western area, with five located within the Twin Lakes 319 targeted area. <u>Staff recommends approval of the fifteen identified fall surface water quality BMP cost-share applications totaling an amount of \$287,787.00</u>.

## **Western Section**

| Applicant Name                   | SEC | TWN | RNG | County    | Practice | Amount       | Targeted Area |
|----------------------------------|-----|-----|-----|-----------|----------|--------------|---------------|
| Roger & David Lambert            | 4   | 10  | 8   | Lancaster | Terraces | \$7,000.00   |               |
| Cardwell Ranch II, LLC           | 16  | 8   | 6   | Lancaster | Terraces | \$12,500.00  |               |
| Roger Bruner                     | 20  | 10  | 5   | Lancaster | Terraces | \$12,500.00  |               |
| Deanna Pulse                     | 11  | 10  | 4   | Seward    | Terraces | \$75,660.00  | Twin Lakes    |
| Carol A. Schildt Revocable Trust | 10  | 10  | 4   | Seward    | Terraces | \$6,034.00   | Twin Lakes    |
| Debra Troyer                     | 9   | 10  | 4   | Seward    | Terraces | \$40,558.00  | Twin Lakes    |
| Ardath Hartmann                  | 9   | 10  | 4   | Seward    | Terraces | \$16,000.00  | Twin Lakes    |
| Larry G. Schildt Trust           | 3   | 10  | 4   | Seward    | Terraces | \$20,830.00  | Twin Lakes    |
| Gregory A. Greves                | 28  | 13  | 7   | Saunders  | Terraces | \$15,000.00  |               |
|                                  |     |     |     |           | TOTAL    | \$206,082.00 |               |