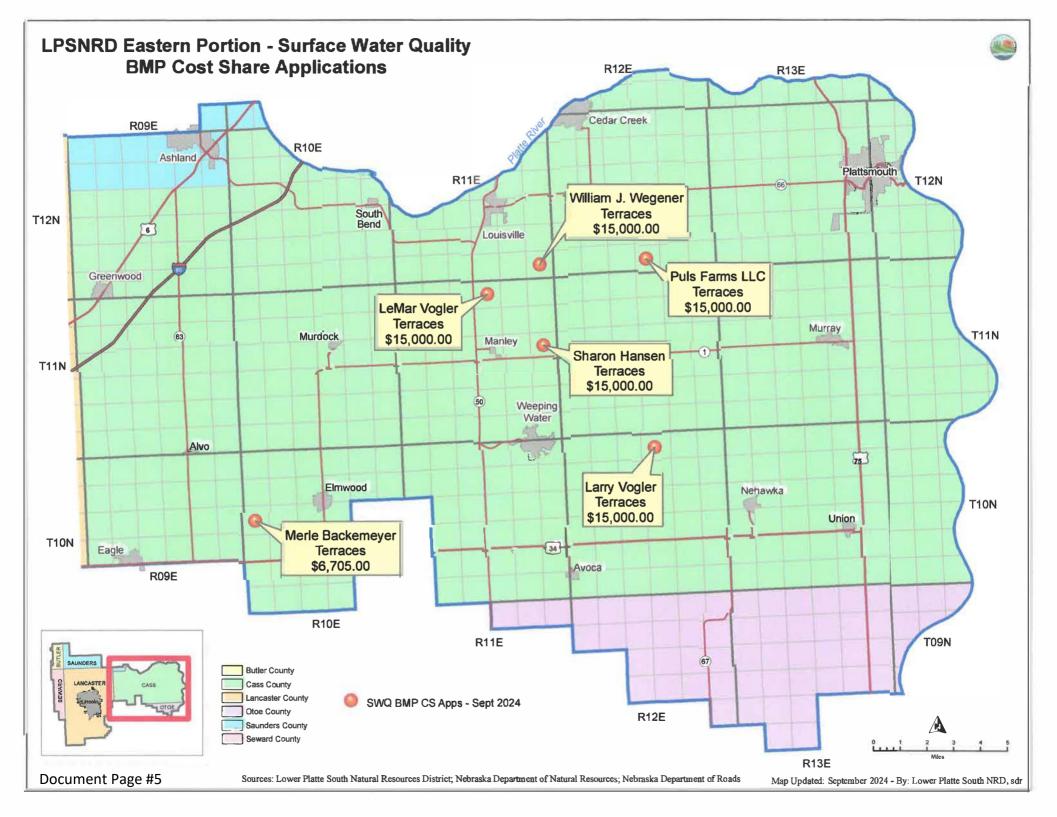

Surface Water Quality Best Management Practices Cost-Share Applications

Fifteen cost-share applications have been received for installing water quality improvement practices for the NRD's Fall Conservation Program. The Land Resources Subcommittee did not meet, however, the applications were reviewed by the Eastern and Western Review Groups and meet the criteria for the Cost-Share Program. Six applications are in the Eastern area and nine are in the Western area, with five located within the Twin Lakes 319 targeted area. <u>Staff recommends approval of the fifteen identified fall surface water quality BMP cost-share applications totaling an amount of \$287,787.00</u>.

## **Eastern Section**

| Applicant Name     | SEC | TWN | RNG | County | Practice | Amount      | Targeted Area |
|--------------------|-----|-----|-----|--------|----------|-------------|---------------|
| Merle Backemeyer   | 18  | 10  | 10  | Cass   | Terraces | \$6,705.00  |               |
| Puls Farms LLC     | 34  | 12  | 12  | Cass   | Terraces | \$15,000.00 |               |
| Sharon Hansen      | 13  | 11  | 11  | Cass   | Terraces | \$15,000.00 |               |
| LeMar Vogler       | 3   | 11  | 11  | Cass   | Terraces | \$15,000.00 |               |
| William J. Wegener | 36  | 12  | 11  | Cass   | Terraces | \$15,000.00 |               |
| Larry Vogler       | 3   | 10  | 12  | Cass   | Terraces | \$15,000.00 | Ì             |
|                    |     |     |     |        | TOTAL    | \$81,705.00 | Ì             |