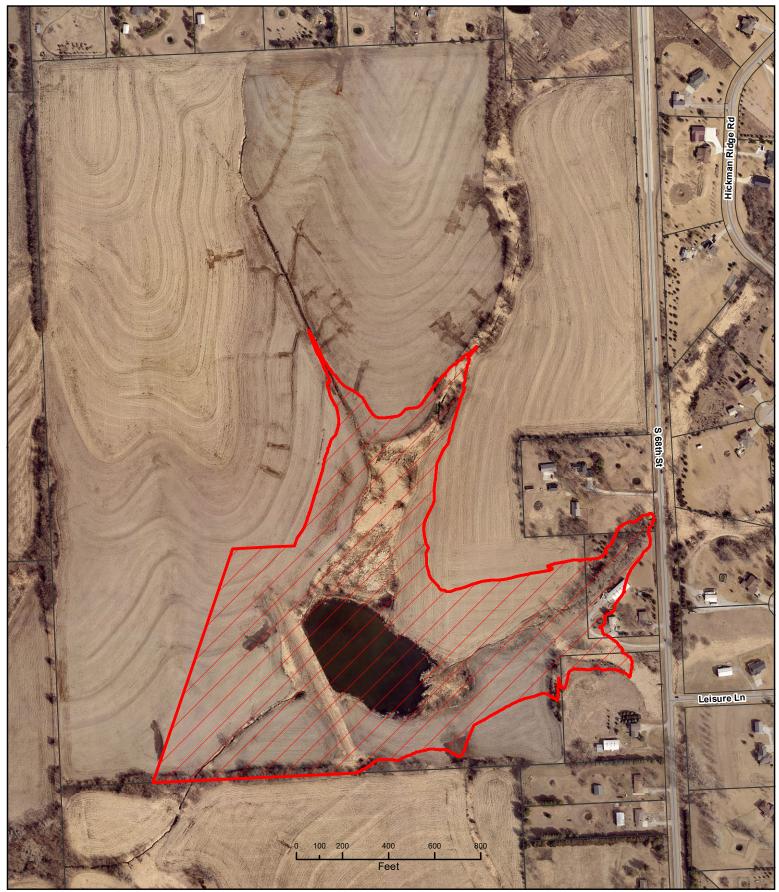

Upper Salt 1-A Easement (E210807.001, 1953) + Amendment (E210807.003, 1994) located in the S1/2 NE + N1/2 SE Sec 21, T8N-R7E, Lancaster Co. Building Encroachment on Lot 45 SE (Bowhay Property)

 $\overline{N}$ 

6)

Upper Salt 1-A Easement (E210807.001, 1953) + Amendment (E210807.003, 1994) located in the S1/2 NE + N1/2 SE Sec 21, T8N-R7E, Lancaster Co.

Map Updated: August 2023 - By: Lower Paltte South NRD, sdr