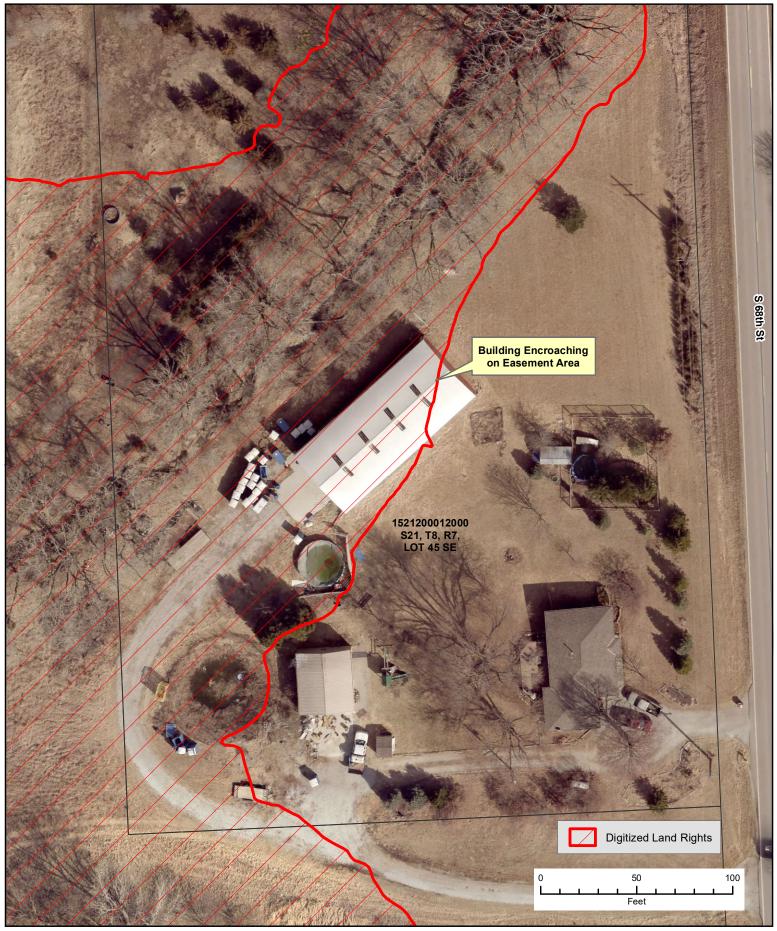

Upper Salt 1-A Easement (E210807.001, 1953) + Amendment (E210807.003, 1994) located in the S1/2 NE + N1/2 SE Sec 21, T8N-R7E, Lancaster Co. Building Encroachment on Lot 45 SE (Bowhay Property)

 $\overline{N}$ 

6)

Upper Salt 1-A Easement (E210807.001, 1953) + Amendment (E210807.003, 1994) located in the S1/2 NE + N1/2 SE Sec 21, T8N-R7E, Lancaster Co.

Map Updated: August 2023 - By: Lower Paltte South NRD, sdr