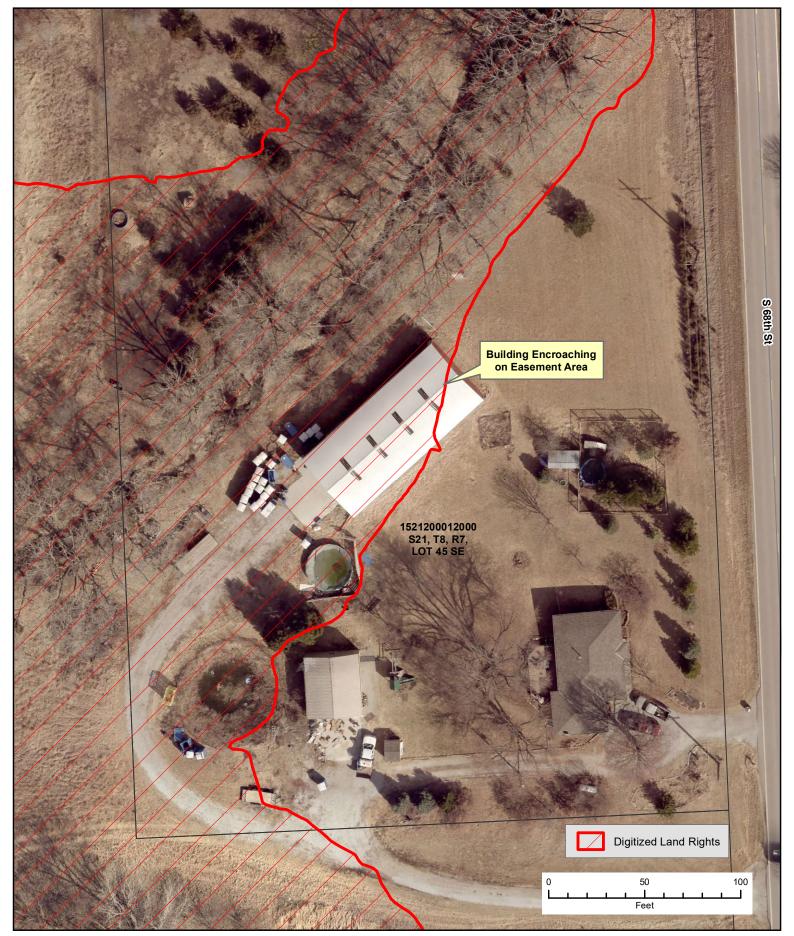

## Upper Salt 1-A Easement (E210807.001, 1953) + Amendment (E210807.003, 1994) located in the S1/2 NE + N1/2 SE Sec 21, T8N-R7E, Lancaster Co. Building Encroachment on Lot 45 SE (Bowhay Property)

Map Updated: August 2023 - By: Lower Paltte South NRD, sdr