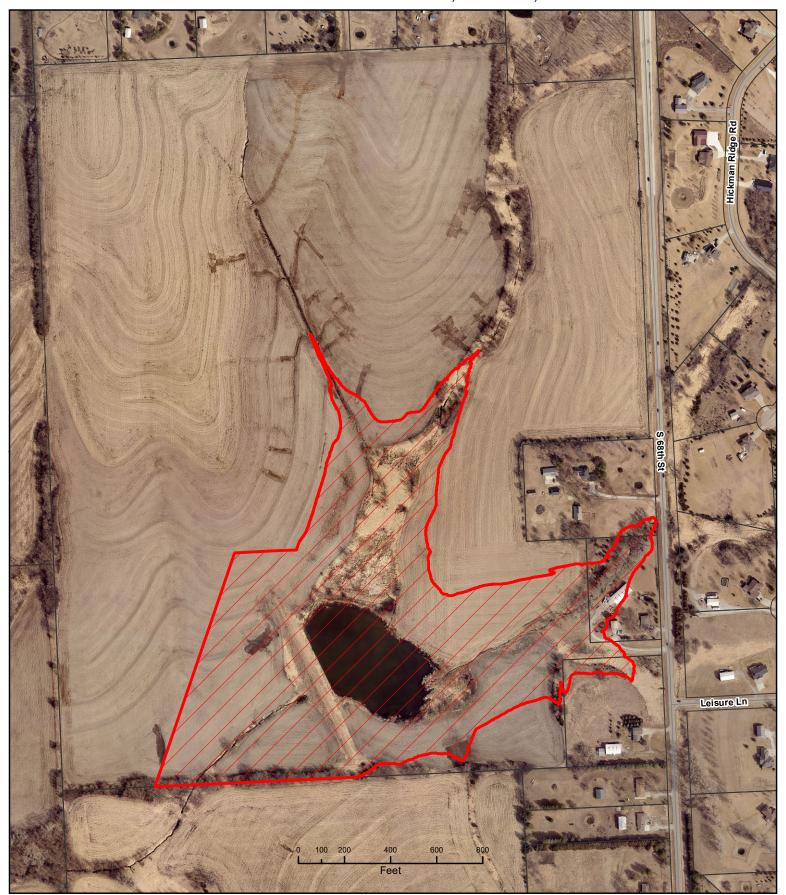

This diagram is not filed with the easement at the Register of Deeds. The NRD has generated this diagram to show the location based on the legal description provided in the easement document.

Upper Salt 1-A Easement (E210807.001, 1953) + Amendment (E210807.003, 1994) located in the S1/2 NE + N1/2 SE Sec 21, T8N-R7E, Lancaster Co.

Map Updated: August 2023 - By: Lower Paltte South NRD, sdr