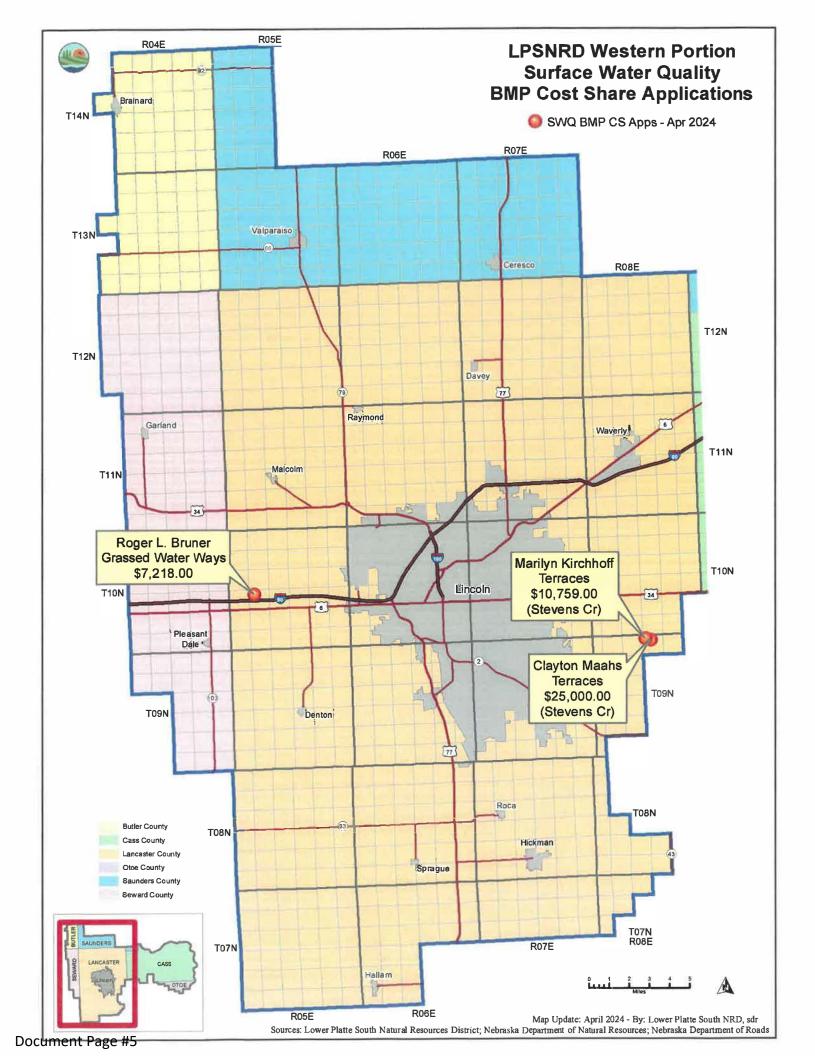

## **Western Section**

| Applicant Name    | Section | Township | Range | County    | Practice           | Amount      | Targeted Area |
|-------------------|---------|----------|-------|-----------|--------------------|-------------|---------------|
| Clayton Maahs     | 3       | 9        | 8     | Lancaster | Terraces           | \$25,000.00 | Stevens Creek |
| Marilyn Kirchhoff | 3       | 9        | 8     | Lancaster | Terraces           | \$10,759.00 | Stevens Creek |
| Roger L. Bruner 2 | 20      | 10       | 5     | Lancaster | Grassed Water Ways | \$7,218.00  |               |
|                   |         |          |       |           | TOTAL              | \$42,977.00 |               |