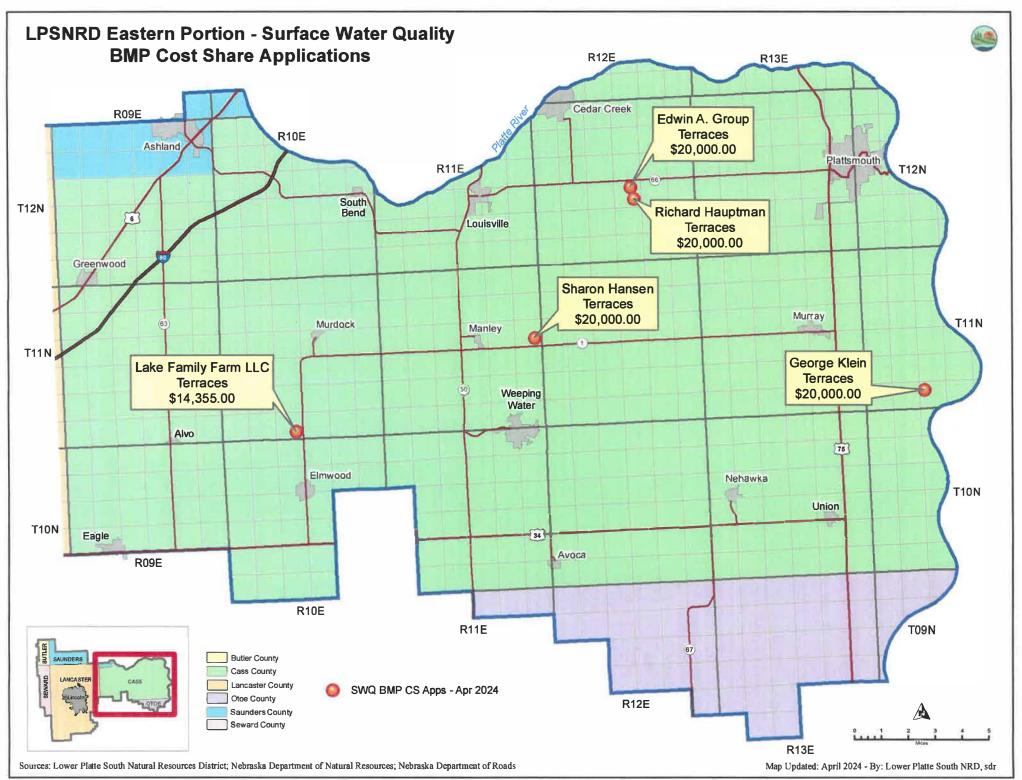

## **Eastern Section**

| Applicant Name       | Section | Township | Range | County | Practice | Amount      |
|----------------------|---------|----------|-------|--------|----------|-------------|
| Richard Hauptman     | 22      | 12       | 12    | Cass   | Terraces | \$20,000.00 |
| Edwin A. Group       | 22      | 12       | 12    | Cass   | Terraces | \$20,000.00 |
| Sharon Hansen        | 13      | 11       | 11    | Cass   | Terraces | \$20,000.00 |
| Lake Family Farm LLC | 33      | 11       | 10    | Cass   | Terraces | \$14,355.00 |
| George Klein         | 33      | 11       | 14    | Cass   | Terraces | \$20,000.00 |
|                      |         |          |       |        | TOTAL    | \$94,355.00 |